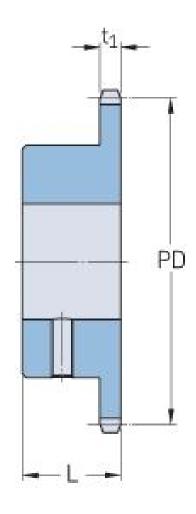

## PHS 12B-1BS29X48

| Pitch P (mm)        | 19.05  |
|---------------------|--------|
| Pitch P (in)        | 0.75   |
| No. of teeth        | 29     |
| Pitch diameter      | 176.19 |
| (mm)                |        |
| Pitch diameter (in) | 6.94   |
| Min. bore (mm)      | 48     |
| Min. bore (in)      | 1.89   |
| Max. bore (mm)      | 48     |
| Max. bore (in)      | 1.89   |
| Hub L (mm)          | 40     |
| Hub L (in)          | 1.57   |
| Weight (kg)         | 2.61   |
| Weight (lbs)        | 5.75   |
| Bushing no.         | -      |