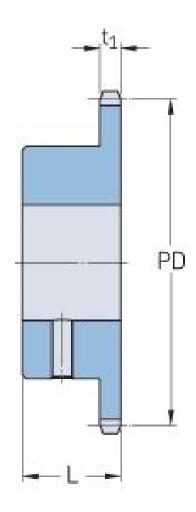

## PHS 12B-1BS29X38

| Pitch P (mm)           | 19.05  |
|------------------------|--------|
| Pitch P (in)           | 0.75   |
| No. of teeth           | 29     |
| Pitch diameter<br>(mm) | 176.19 |
| Pitch diameter (in)    | 6.94   |
| Min. bore (mm)         | 38     |
| Min. bore (in)         | 1.5    |
| Max. bore (mm)         | 38     |
| Max. bore (in)         | 1.5    |
| Hub L (mm)             | 40     |
| Hub L (in)             | 1.57   |
| Weight (kg)            | 2.61   |
| Weight (lbs)           | 5.75   |
| Bushing no.            | -      |