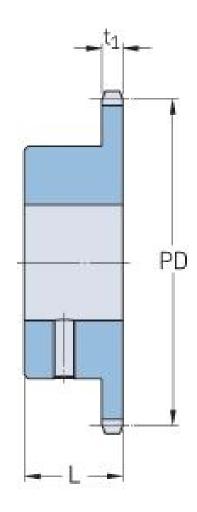

## PHS 12B-1BS29X32

| Pitch P (mm)        | 19.05  |
|---------------------|--------|
| Pitch P (in)        | 0.75   |
| No. of teeth        | 29     |
| Pitch diameter      | 176.19 |
| (mm)                |        |
| Pitch diameter (in) | 6.94   |
| Min. bore (mm)      | 32     |
| Min. bore (in)      | 1.26   |
| Max. bore (mm)      | 32     |
| Max. bore (in)      | 1.26   |
| Hub L (mm)          | 40     |
| Hub L (in)          | 1.57   |
| Weight (kg)         | 2.61   |
| Weight (lbs)        | 5.75   |
| Bushing no.         | -      |