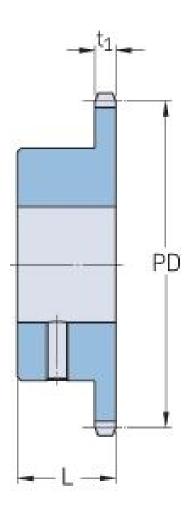

## PHS 12B-1BS28X50

| Pitch P (mm)        | 19.05  |
|---------------------|--------|
| Pitch P (in)        | 0.75   |
| No. of teeth        | 28     |
| Pitch diameter      | 170.13 |
| (mm)                |        |
| Pitch diameter (in) | 6.7    |
| Min. bore (mm)      | 50     |
| Min. bore (in)      | 1.97   |
| Max. bore (mm)      | 50     |
| Max. bore (in)      | 1.97   |
| Hub L (mm)          | 40     |
| Hub L (in)          | 1.57   |
| Weight (kg)         | 2.57   |
| Weight (lbs)        | 5.67   |
| Bushing no.         | -      |
|                     |        |