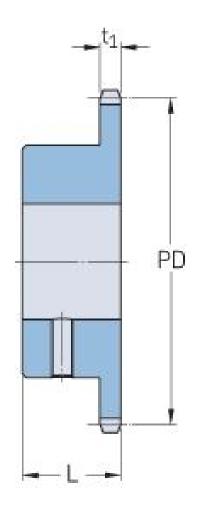

## PHS 12B-1BS28X42

| Pitch P (mm)        | 19.05  |
|---------------------|--------|
| Pitch P (in)        | 0.75   |
| No. of teeth        | 28     |
| Pitch diameter      | 170.13 |
| (mm)                |        |
| Pitch diameter (in) | 6.7    |
| Min. bore (mm)      | 42     |
| Min. bore (in)      | 1.65   |
| Max. bore (mm)      | 42     |
| Max. bore (in)      | 1.65   |
| Hub L (mm)          | 40     |
| Hub L (in)          | 1.57   |
| Weight (kg)         | 2.57   |
| Weight (lbs)        | 5.67   |
| Bushing no.         | -      |