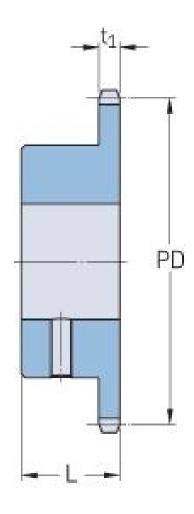

## PHS 12B-1BS28X40

| Korak P (mm)             | 19.05  |
|--------------------------|--------|
| Korak P (in)             | 0.75   |
| Broj zuba                | 28     |
| Nazivni promjer<br>(mm)  | 170.13 |
| Pitch diameter (in)      | 6.7    |
| Minimalni otvor<br>(mm)  | 40     |
| Minimalni otvor<br>(in)  | 1.57   |
| Maksimalni otvor<br>(mm) | 40     |
| Minimalni otvor<br>(in)  | 1.57   |
| Glavčina L (mm)          | 40     |
| Glavčina L (in)          | 1.57   |