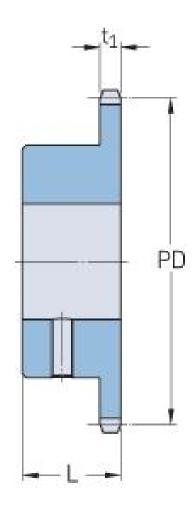

## PHS 12B-1BS28X38

| Pitch P (mm)           | 19.05  |
|------------------------|--------|
| Pitch P (in)           | 0.75   |
| No. of teeth           | 28     |
| Pitch diameter<br>(mm) | 170.13 |
| Pitch diameter (in)    | 6.7    |
| Min. bore (mm)         | 38     |
| Min. bore (in)         | 1.5    |
| Max. bore (mm)         | 38     |
| Max. bore (in)         | 1.5    |
| Hub L (mm)             | 40     |
| Hub L (in)             | 1.57   |
| Weight (kg)            | 2.57   |
| Weight (lbs)           | 5.67   |
| Bushing no.            | -      |