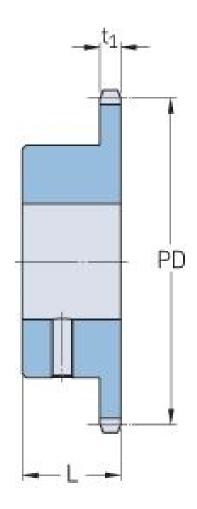

## PHS 12B-1BS28X35

| Pitch P (mm)        | 19.05  |
|---------------------|--------|
| Pitch P (in)        | 0.75   |
| No. of teeth        | 28     |
| Pitch diameter      | 170.13 |
| (mm)                |        |
| Pitch diameter (in) | 6.7    |
| Min. bore (mm)      | 35     |
| Min. bore (in)      | 1.38   |
| Max. bore (mm)      | 35     |
| Max. bore (in)      | 1.38   |
| Hub L (mm)          | 40     |
| Hub L (in)          | 1.57   |
| Weight (kg)         | 2.57   |
| Weight (lbs)        | 5.67   |
| Bushing no.         | -      |