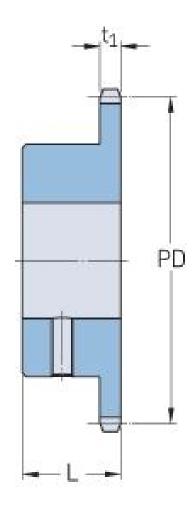

## PHS 12B-1BS28X32

| Pitch P (mm)        | 19.05  |
|---------------------|--------|
| Pitch P (in)        | 0.75   |
| No. of teeth        | 28     |
| Pitch diameter      | 170.13 |
| (mm)                |        |
| Pitch diameter (in) | 6.7    |
| Min. bore (mm)      | 32     |
| Min. bore (in)      | 1.26   |
| Max. bore (mm)      | 32     |
| Max. bore (in)      | 1.26   |
| Hub L (mm)          | 40     |
| Hub L (in)          | 1.57   |
| Weight (kg)         | 2.57   |
| Weight (lbs)        | 5.67   |
| Bushing no.         | -      |