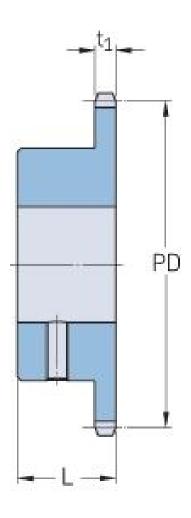

## PHS 12B-1BS28X30

| Korak P (mm)             | 19.05  |
|--------------------------|--------|
| ·                        |        |
| Korak P (in)             | 0.75   |
| Broj zuba                | 28     |
| Nazivni promjer<br>(mm)  | 170.13 |
| Pitch diameter (in)      | 6.7    |
| Minimalni otvor<br>(mm)  | 30     |
| Minimalni otvor<br>(in)  | 1.18   |
| Maksimalni otvor<br>(mm) | 30     |
| Minimalni otvor<br>(in)  | 1.18   |
| Glavčina L (mm)          | 40     |
| Glavčina L (in)          | 1.57   |