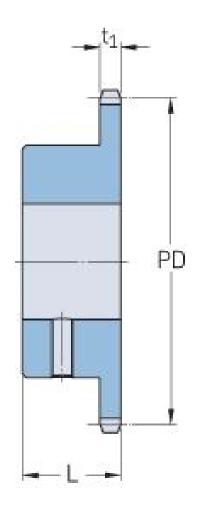

## PHS 12B-1BS28X28

| Korak P (mm)             | 19.05  |
|--------------------------|--------|
| Korak P (in)             | 0.75   |
| Broj zuba                | 28     |
| Nazivni promjer<br>(mm)  | 170.13 |
| Pitch diameter (in)      | 6.7    |
| Minimalni otvor<br>(mm)  | 28     |
| Minimalni otvor<br>(in)  | 1.1    |
| Maksimalni otvor<br>(mm) | 28     |
| Minimalni otvor<br>(in)  | 1.1    |
| Glavčina L (mm)          | 40     |
| Glavčina L (in)          | 1.57   |