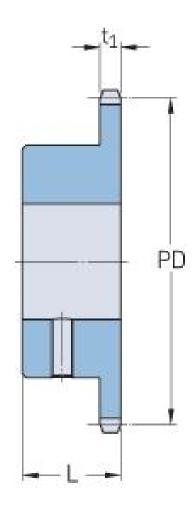

## PHS 12B-1BS27X50

| Pitch P (mm)           | 19.05  |
|------------------------|--------|
| Pitch P (in)           | 0.75   |
| No. of teeth           | 27     |
| Pitch diameter<br>(mm) | 164.09 |
| Pitch diameter (in)    | 6.46   |
| Min. bore (mm)         | 50     |
| Min. bore (in)         | 1.97   |
| Max. bore (mm)         | 50     |
| Max. bore (in)         | 1.97   |
| Hub L (mm)             | 40     |
| Hub L (in)             | 1.57   |
| Weight (kg)            | 2.53   |
| Weight (lbs)           | 5.58   |
| Bushing no.            | -      |