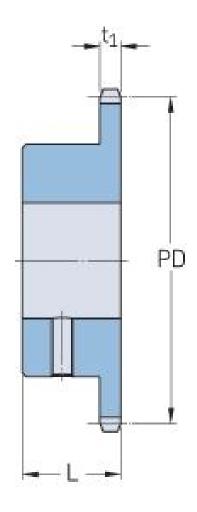

## PHS 12B-1BS27X48

| Pitch P (mm)           | 19.05  |
|------------------------|--------|
| Pitch P (in)           | 0.75   |
| No. of teeth           | 27     |
| Pitch diameter<br>(mm) | 164.09 |
| Pitch diameter (in)    | 6.46   |
| Min. bore (mm)         | 48     |
| Min. bore (in)         | 1.89   |
| Max. bore (mm)         | 48     |
| Max. bore (in)         | 1.89   |
| Hub L (mm)             | 40     |
| Hub L (in)             | 1.57   |
| Weight (kg)            | 2.53   |
| Weight (lbs)           | 5.58   |
| Bushing no.            | -      |