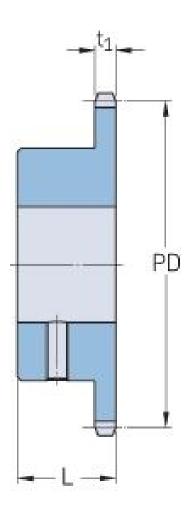

## PHS 12B-1BS27X42

| Pitch P (mm)        | 19.05  |
|---------------------|--------|
| Pitch P (in)        | 0.75   |
| No. of teeth        | 27     |
| Pitch diameter      | 164.09 |
| (mm)                |        |
| Pitch diameter (in) | 6.46   |
| Min. bore (mm)      | 42     |
| Min. bore (in)      | 1.65   |
| Max. bore (mm)      | 42     |
| Max. bore (in)      | 1.65   |
| Hub L (mm)          | 40     |
| Hub L (in)          | 1.57   |
| Weight (kg)         | 2.53   |
| Weight (lbs)        | 5.58   |
| Bushing no.         | -      |
|                     |        |