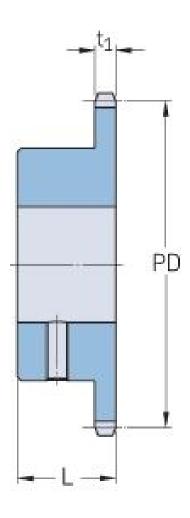

## PHS 12B-1BS27X40

| Pitch P (mm)        | 19.05  |
|---------------------|--------|
| Pitch P (in)        | 0.75   |
| No. of teeth        | 27     |
| Pitch diameter      | 164.09 |
| (mm)                |        |
| Pitch diameter (in) | 6.46   |
| Min. bore (mm)      | 40     |
| Min. bore (in)      | 1.57   |
| Max. bore (mm)      | 40     |
| Max. bore (in)      | 1.57   |
| Hub L (mm)          | 40     |
| Hub L (in)          | 1.57   |
| Weight (kg)         | 2.53   |
| Weight (lbs)        | 5.58   |
| Bushing no.         | -      |
|                     |        |