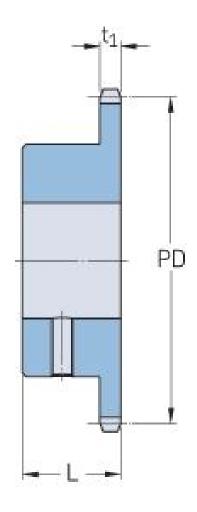

## PHS 12B-1BS27X38

| Korak P (mm)             | 19.05  |
|--------------------------|--------|
| Korak P (in)             | 0.75   |
| Broj zuba                | 27     |
| Nazivni prečnik<br>(mm)  | 164.09 |
| Pitch diameter (in)      | 6.46   |
| Minimalni otvor<br>(mm)  | 38     |
| Minimalni otvor<br>(in)  | 1.5    |
| Maksimalni otvor<br>(mm) | 38     |
| Minimalni otvor<br>(in)  | 1.5    |
| Glavčina L (mm)          | 40     |
| Glavčina L (in)          | 1.57   |