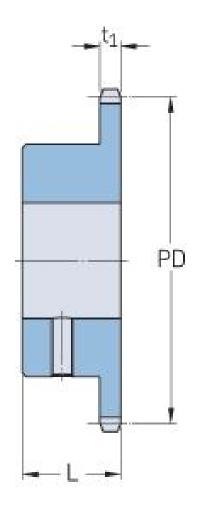

## PHS 12B-1BS27X32

| Pitch P (mm)           | 19.05  |
|------------------------|--------|
| Pitch P (in)           | 0.75   |
| No. of teeth           | 27     |
| Pitch diameter<br>(mm) | 164.09 |
| Pitch diameter (in)    | 6.46   |
| Min. bore (mm)         | 32     |
| Min. bore (in)         | 1.26   |
| Max. bore (mm)         | 32     |
| Max. bore (in)         | 1.26   |
| Hub L (mm)             | 40     |
| Hub L (in)             | 1.57   |
| Weight (kg)            | 2.53   |
| Weight (lbs)           | 5.58   |
| Bushing no.            | -      |