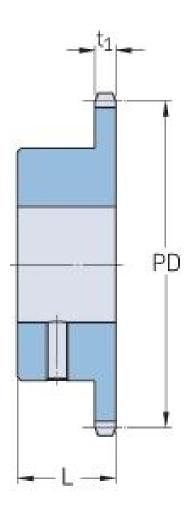

## PHS 12B-1BS27X30

| Korak P (mm)             | 19.05  |
|--------------------------|--------|
| Korak P (in)             | 0.75   |
| Broj zuba                | 27     |
| Nazivni promjer<br>(mm)  | 164.09 |
| Pitch diameter (in)      | 6.46   |
| Minimalni otvor<br>(mm)  | 30     |
| Minimalni otvor<br>(in)  | 1.18   |
| Maksimalni otvor<br>(mm) | 30     |
| Minimalni otvor<br>(in)  | 1.18   |
| Glavčina L (mm)          | 40     |
| Glavčina L (in)          | 1.57   |
|                          |        |