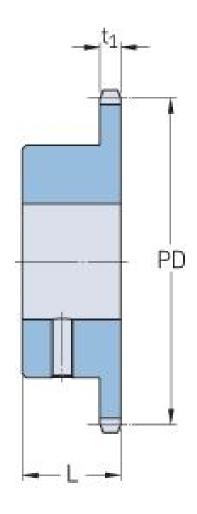

## PHS 12B-1BS26X50

| Passo P (mm)               | 19.05  |
|----------------------------|--------|
| Passo P (in)               | 0.75   |
| Número de dentes           | 26     |
| Diâmetro primitivo<br>(mm) | 158.04 |
| Pitch diameter (in)        | 6.22   |
| Furo mínimo (mm)           | 50     |
| Furo mínimo (in)           | 1.97   |
| Furo máximo (mm)           | 50     |
| Furo mínimo (in)           | 1.97   |
| Cubo L (mm)                | 40     |
| Cubo L (in)                | 1.57   |
| Peso (kg)                  | 2.49   |
| Peso (lbs)                 | 5.49   |
| Número do                  | -      |