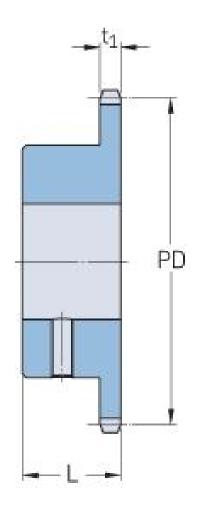

## PHS 12B-1BS26X45

| Pitch P (mm)           | 19.05  |
|------------------------|--------|
| Pitch P (in)           | 0.75   |
| No. of teeth           | 26     |
| Pitch diameter<br>(mm) | 158.04 |
| Pitch diameter (in)    | 6.22   |
| Min. bore (mm)         | 45     |
| Min. bore (in)         | 1.77   |
| Max. bore (mm)         | 45     |
| Max. bore (in)         | 1.77   |
| Hub L (mm)             | 40     |
| Hub L (in)             | 1.57   |
| Weight (kg)            | 2.49   |
| Weight (lbs)           | 5.49   |
| Bushing no.            | -      |