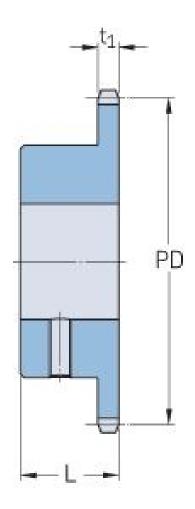

## PHS 12B-1BS26X40

| Korak P (mm)            | 19.05  |
|-------------------------|--------|
| Korak P (in)            | 0.75   |
| Broj zuba               | 26     |
| Nazivni prečnik<br>(mm) | 158.04 |
| Pitch diameter (in)     | 6.22   |
| Minimalni otvor (mm)    | 40     |
| Minimalni otvor<br>(in) | 1.57   |
| Maksimalni otvor (mm)   | 40     |
| Minimalni otvor<br>(in) | 1.57   |
| Glavčina L (mm)         | 40     |
| Glavčina L (in)         | 1.57   |