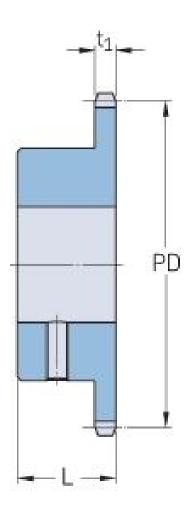

Sprockets Metric Simplex, Bored-to-size

## PHS 12B-1BS26X35

| 19.05  |
|--------|
| 0.75   |
| 26     |
| 158.04 |
|        |
| 6.22   |
| 35     |
| 1.38   |
| 35     |
| 1.38   |
| 40     |
| 1.57   |
| 2.49   |
| 5.49   |
| -      |
|        |