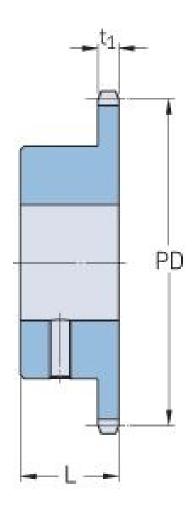

## PHS 12B-1BS26X32

| Pitch P (mm)           | 19.05  |
|------------------------|--------|
| Pitch P (in)           | 0.75   |
| No. of teeth           | 26     |
| Pitch diameter<br>(mm) | 158.04 |
| Pitch diameter (in)    | 6.22   |
| Min. bore (mm)         | 32     |
| Min. bore (in)         | 1.26   |
| Max. bore (mm)         | 32     |
| Max. bore (in)         | 1.26   |
| Hub L (mm)             | 40     |
| Hub L (in)             | 1.57   |
| Weight (kg)            | 2.49   |
| Weight (lbs)           | 5.49   |
| Bushing no.            | -      |