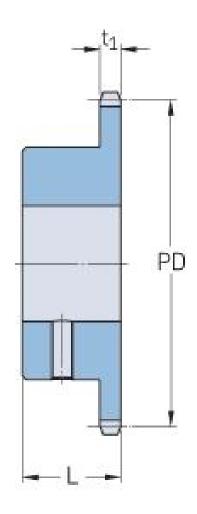

## PHS 12B-1BS26X30

| Pitch P (mm)           | 19.05  |
|------------------------|--------|
| Pitch P (in)           | 0.75   |
| No. of teeth           | 26     |
| Pitch diameter<br>(mm) | 158.04 |
| Pitch diameter (in)    | 6.22   |
| Min. bore (mm)         | 30     |
| Min. bore (in)         | 1.18   |
| Max. bore (mm)         | 30     |
| Max. bore (in)         | 1.18   |
| Hub L (mm)             | 40     |
| Hub L (in)             | 1.57   |
| Weight (kg)            | 2.49   |
| Weight (lbs)           | 5.49   |
| Bushing no.            | -      |