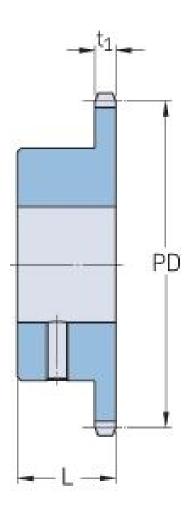

Sprockets Metric Simplex, Bored-to-size

## PHS 12B-1BS26X28

| Pitch P (mm)        | 19.05  |
|---------------------|--------|
| Pitch P (in)        | 0.75   |
| No. of teeth        | 26     |
| Pitch diameter      | 158.04 |
| (mm)                |        |
| Pitch diameter (in) | 6.22   |
| Min. bore (mm)      | 28     |
| Min. bore (in)      | 1.1    |
| Max. bore (mm)      | 28     |
| Max. bore (in)      | 1.1    |
| Hub L (mm)          | 40     |
| Hub L (in)          | 1.57   |
| Weight (kg)         | 2.49   |
| Weight (lbs)        | 5.49   |
| Bushing no.         | -      |
|                     |        |