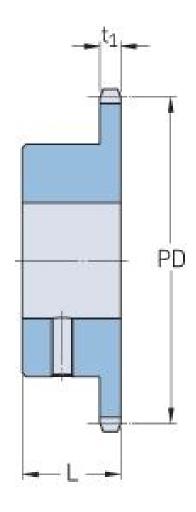

## PHS 12B-1BS25X40

| Pitch P (mm)        | 19.05 |
|---------------------|-------|
| Pitch P (in)        | 0.75  |
| No. of teeth        | 25    |
| Pitch diameter      | 152   |
| (mm)                |       |
| Pitch diameter (in) | 5.98  |
| Min. bore (mm)      | 40    |
| Min. bore (in)      | 1.57  |
| Max. bore (mm)      | 40    |
| Max. bore (in)      | 1.57  |
| Hub L (mm)          | 40    |
| Hub L (in)          | 1.57  |
| Weight (kg)         | 2.45  |
| Weight (lbs)        | 5.4   |
| Bushing no.         | -     |