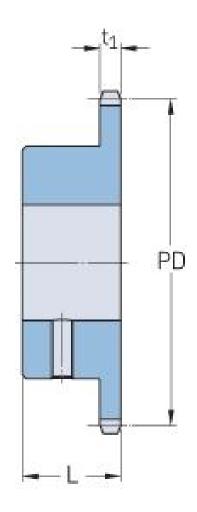

## PHS 12B-1BS25X35

| Pitch P (mm)           | 19.05 |
|------------------------|-------|
| Pitch P (in)           | 0.75  |
| No. of teeth           | 25    |
| Pitch diameter<br>(mm) | 152   |
| Pitch diameter (in)    | 5.98  |
| Min. bore (mm)         | 35    |
| Min. bore (in)         | 1.38  |
| Max. bore (mm)         | 35    |
| Max. bore (in)         | 1.38  |
| Hub L (mm)             | 40    |
| Hub L (in)             | 1.57  |
| Weight (kg)            | 2.45  |
| Weight (lbs)           | 5.4   |
| Bushing no.            | -     |