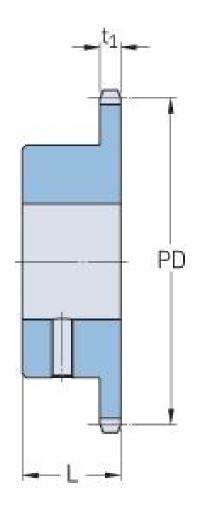

## PHS 12B-1BS25X30

| Pitch P (mm)           | 19.05 |
|------------------------|-------|
| Pitch P (in)           | 0.75  |
| No. of teeth           | 25    |
| Pitch diameter<br>(mm) | 152   |
| Pitch diameter (in)    | 5.98  |
| Min. bore (mm)         | 30    |
| Min. bore (in)         | 1.18  |
| Max. bore (mm)         | 30    |
| Max. bore (in)         | 1.18  |
| Hub L (mm)             | 40    |
| Hub L (in)             | 1.57  |
| Weight (kg)            | 2.45  |
| Weight (lbs)           | 5.4   |
| Bushing no.            | -     |