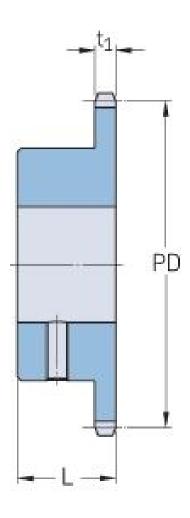

## PHS 12B-1BS25X28

| Pitch P (mm)        | 19.05 |
|---------------------|-------|
| Pitch P (in)        | 0.75  |
| No. of teeth        | 25    |
| Pitch diameter      | 152   |
| (mm)                |       |
| Pitch diameter (in) | 5.98  |
| Min. bore (mm)      | 28    |
| Min. bore (in)      | 1.1   |
| Max. bore (mm)      | 28    |
| Max. bore (in)      | 1.1   |
| Hub L (mm)          | 40    |
| Hub L (in)          | 1.57  |
| Weight (kg)         | 2.45  |
| Weight (lbs)        | 5.4   |
| Bushing no.         | -     |
|                     |       |