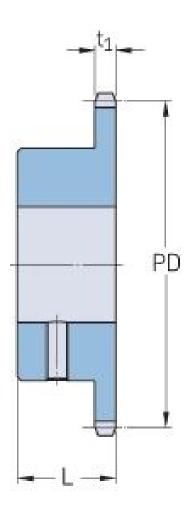

## PHS 12B-1BS24X42

| Pitch P (mm)        | 19.05  |
|---------------------|--------|
| Pitch P (in)        | 0.75   |
| No. of teeth        | 24     |
| Pitch diameter      | 145.94 |
| (mm)                |        |
| Pitch diameter (in) | 5.75   |
| Min. bore (mm)      | 42     |
| Min. bore (in)      | 1.65   |
| Max. bore (mm)      | 42     |
| Max. bore (in)      | 1.65   |
| Hub L (mm)          | 40     |
| Hub L (in)          | 1.57   |
| Weight (kg)         | 2.4    |
| Weight (lbs)        | 5.29   |
| Bushing no.         | -      |
|                     |        |