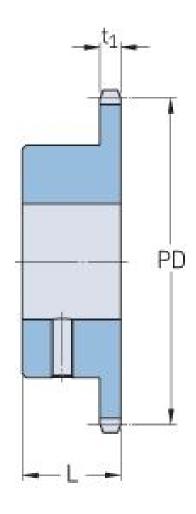

## PHS 12B-1BS24X38

| Pitch P (mm)           | 19.05  |
|------------------------|--------|
| Pitch P (in)           | 0.75   |
| No. of teeth           | 24     |
| Pitch diameter<br>(mm) | 145.94 |
| Pitch diameter (in)    | 5.75   |
| Min. bore (mm)         | 38     |
| Min. bore (in)         | 1.5    |
| Max. bore (mm)         | 38     |
| Max. bore (in)         | 1.5    |
| Hub L (mm)             | 40     |
| Hub L (in)             | 1.57   |
| Weight (kg)            | 2.4    |
| Weight (lbs)           | 5.29   |
| Bushing no.            | -      |