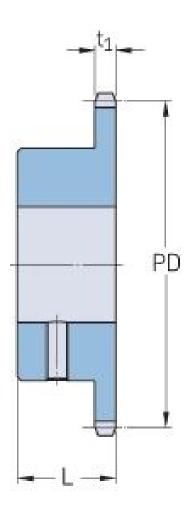

## PHS 12B-1BS24X32

| 19.05  |
|--------|
| 0.75   |
| 24     |
| 145.94 |
|        |
| 5.75   |
| 32     |
| 1.26   |
| 32     |
| 1.26   |
| 40     |
| 1.57   |
| 2.4    |
| 5.29   |
| -      |
|        |