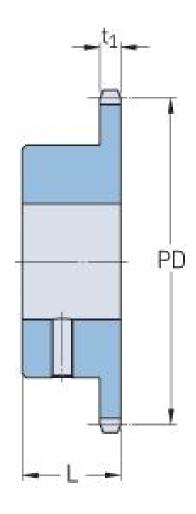

## PHS 12B-1BS24X28

| Pitch P (mm)           | 19.05  |
|------------------------|--------|
| Pitch P (in)           | 0.75   |
| No. of teeth           | 24     |
| Pitch diameter<br>(mm) | 145.94 |
| Pitch diameter (in)    | 5.75   |
| Min. bore (mm)         | 28     |
| Min. bore (in)         | 1.1    |
| Max. bore (mm)         | 28     |
| Max. bore (in)         | 1.1    |
| Hub L (mm)             | 40     |
| Hub L (in)             | 1.57   |
| Weight (kg)            | 2.4    |
| Weight (lbs)           | 5.29   |
| Bushing no.            | -      |