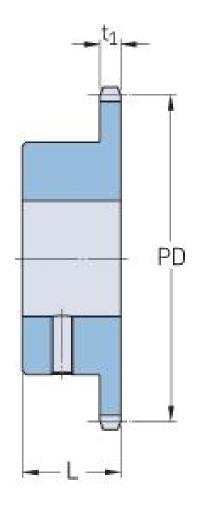

## PHS 12B-1BS23X45

| Korak P (mm)            | 19.05 |
|-------------------------|-------|
| Korak P (in)            | 0.75  |
| Broj zuba               | 23    |
| Nazivni prečnik<br>(mm) | 139.9 |
| Pitch diameter (in)     | 5.51  |
| Minimalni otvor<br>(mm) | 45    |
| Minimalni otvor<br>(in) | 1.77  |
| Maksimalni otvor (mm)   | 45    |
| Minimalni otvor<br>(in) | 1.77  |
| Glavčina L (mm)         | 40    |
| Glavčina L (in)         | 1.57  |