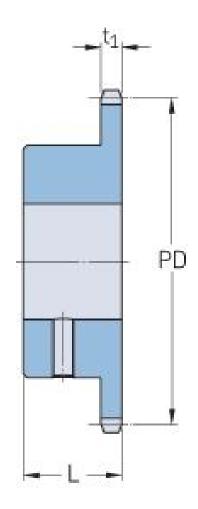

## PHS 12B-1BS23X42

| Pitch P (mm)        | 19.05 |
|---------------------|-------|
| Pitch P (in)        | 0.75  |
| No. of teeth        | 23    |
| Pitch diameter      | 139.9 |
| (mm)                |       |
| Pitch diameter (in) | 5.51  |
| Min. bore (mm)      | 42    |
| Min. bore (in)      | 1.65  |
| Max. bore (mm)      | 42    |
| Max. bore (in)      | 1.65  |
| Hub L (mm)          | 40    |
| Hub L (in)          | 1.57  |
| Weight (kg)         | 2.27  |
| Weight (lbs)        | 5     |
| Bushing no.         | -     |