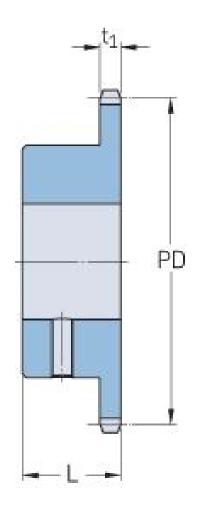

## PHS 12B-1BS23X40

| Pitch P (mm)           | 19.05 |
|------------------------|-------|
| Pitch P (in)           | 0.75  |
| No. of teeth           | 23    |
| Pitch diameter<br>(mm) | 139.9 |
| Pitch diameter (in)    | 5.51  |
| Min. bore (mm)         | 40    |
| Min. bore (in)         | 1.57  |
| Max. bore (mm)         | 40    |
| Max. bore (in)         | 1.57  |
| Hub L (mm)             | 40    |
| Hub L (in)             | 1.57  |
| Weight (kg)            | 2.27  |
| Weight (lbs)           | 5     |
| Bushing no.            | -     |