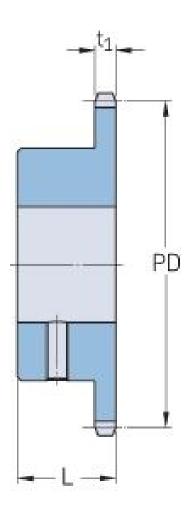

## PHS 12B-1BS23X38

| Pitch P (mm)        | 19.05 |
|---------------------|-------|
| Pitch P (in)        | 0.75  |
| No. of teeth        | 23    |
| Pitch diameter      | 139.9 |
| (mm)                |       |
| Pitch diameter (in) | 5.51  |
| Min. bore (mm)      | 38    |
| Min. bore (in)      | 1.5   |
| Max. bore (mm)      | 38    |
| Max. bore (in)      | 1.5   |
| Hub L (mm)          | 40    |
| Hub L (in)          | 1.57  |
| Weight (kg)         | 2.27  |
| Weight (lbs)        | 5     |
| Bushing no.         | -     |