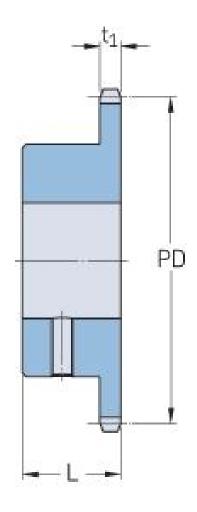

## PHS 12B-1BS23X35

| Korak P (mm)             | 19.05 |
|--------------------------|-------|
| Korak P (in)             | 0.75  |
| Broj zuba                | 23    |
| Nazivni prečnik<br>(mm)  | 139.9 |
| Pitch diameter (in)      | 5.51  |
| Minimalni otvor<br>(mm)  | 35    |
| Minimalni otvor<br>(in)  | 1.38  |
| Maksimalni otvor<br>(mm) | 35    |
| Minimalni otvor<br>(in)  | 1.38  |
| Glavčina L (mm)          | 40    |
| Glavčina L (in)          | 1.57  |