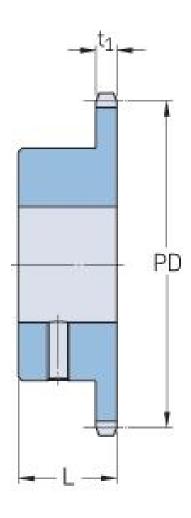

## PHS 12B-1BS23X32

| Pitch P (mm)        | 19.05 |
|---------------------|-------|
| Pitch P (in)        | 0.75  |
| No. of teeth        | 23    |
| Pitch diameter      | 139.9 |
| (mm)                |       |
| Pitch diameter (in) | 5.51  |
| Min. bore (mm)      | 32    |
| Min. bore (in)      | 1.26  |
| Max. bore (mm)      | 32    |
| Max. bore (in)      | 1.26  |
| Hub L (mm)          | 40    |
| Hub L (in)          | 1.57  |
| Weight (kg)         | 2.27  |
| Weight (lbs)        | 5     |
| Bushing no.         | -     |