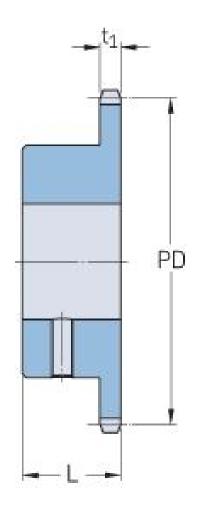

## PHS 12B-1BS23X30

| Pitch P (mm)        | 19.05 |
|---------------------|-------|
| Pitch P (in)        | 0.75  |
| No. of teeth        | 23    |
| Pitch diameter (mm) | 139.9 |
| Pitch diameter (in) | 5.51  |
| Min. bore (mm)      | 30    |
| Min. bore (in)      | 1.18  |
| Max. bore (mm)      | 30    |
| Max. bore (in)      | 1.18  |
| Hub L (mm)          | 40    |
| Hub L (in)          | 1.57  |
| Weight (kg)         | 2.27  |
| Weight (lbs)        | 5     |
| Bushing no.         | -     |