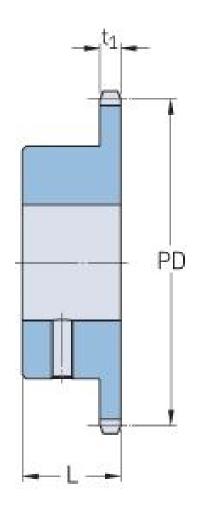

## PHS 12B-1BS23X28

| Pitch P (mm)        | 19.05 |
|---------------------|-------|
| Pitch P (in)        | 0.75  |
| No. of teeth        | 23    |
| Pitch diameter      | 139.9 |
| (mm)                |       |
| Pitch diameter (in) | 5.51  |
| Min. bore (mm)      | 28    |
| Min. bore (in)      | 1.1   |
| Max. bore (mm)      | 28    |
| Max. bore (in)      | 1.1   |
| Hub L (mm)          | 40    |
| Hub L (in)          | 1.57  |
| Weight (kg)         | 2.27  |
| Weight (lbs)        | 5     |
| Bushing no.         | -     |