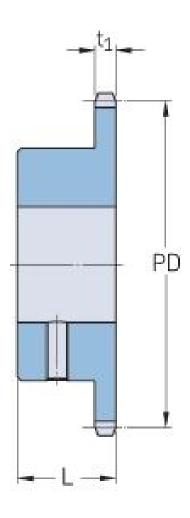

## PHS 12B-1BS22X50

| Pitch P (mm)        | 19.05  |
|---------------------|--------|
| Pitch P (in)        | 0.75   |
| No. of teeth        | 22     |
| Pitch diameter      | 133.86 |
| (mm)                |        |
| Pitch diameter (in) | 5.27   |
| Min. bore (mm)      | 50     |
| Min. bore (in)      | 1.97   |
| Max. bore (mm)      | 50     |
| Max. bore (in)      | 1.97   |
| Hub L (mm)          | 40     |
| Hub L (in)          | 1.57   |
| Weight (kg)         | 2.13   |
| Weight (lbs)        | 4.7    |
| Bushing no.         | -      |
|                     |        |