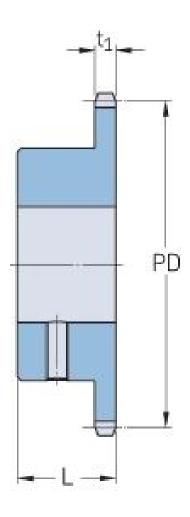

Sprockets Metric Simplex, Bored-to-size

## PHS 12B-1BS22X45

| 19.05  |
|--------|
| 0.75   |
| 22     |
| 133.86 |
|        |
| 5.27   |
| 45     |
| 1.77   |
| 45     |
| 1.77   |
| 40     |
| 1.57   |
| 2.13   |
| 4.7    |
| -      |
|        |