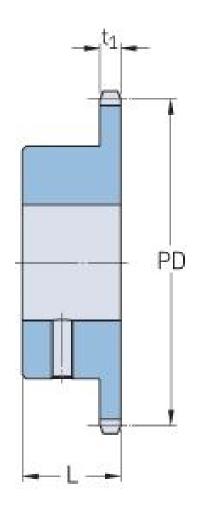

## PHS 12B-1BS22X42

| Pitch P (mm)           | 19.05  |
|------------------------|--------|
| Pitch P (in)           | 0.75   |
| No. of teeth           | 22     |
| Pitch diameter<br>(mm) | 133.86 |
| Pitch diameter (in)    | 5.27   |
| Min. bore (mm)         | 42     |
| Min. bore (in)         | 1.65   |
| Max. bore (mm)         | 42     |
| Max. bore (in)         | 1.65   |
| Hub L (mm)             | 40     |
| Hub L (in)             | 1.57   |
| Weight (kg)            | 2.13   |
| Weight (lbs)           | 4.7    |
| Bushing no.            | -      |