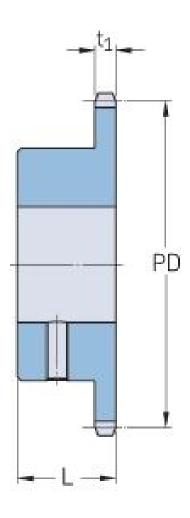

Sprockets Metric Simplex, Bored-to-size

## PHS 12B-1BS22X40

| Pitch P (mm)        | 19.05  |
|---------------------|--------|
| Pitch P (in)        | 0.75   |
| No. of teeth        | 22     |
| Pitch diameter      | 133.86 |
| (mm)                |        |
| Pitch diameter (in) | 5.27   |
| Min. bore (mm)      | 40     |
| Min. bore (in)      | 1.57   |
| Max. bore (mm)      | 40     |
| Max. bore (in)      | 1.57   |
| Hub L (mm)          | 40     |
| Hub L (in)          | 1.57   |
| Weight (kg)         | 2.13   |
| Weight (lbs)        | 4.7    |
| Bushing no.         | -      |
|                     |        |