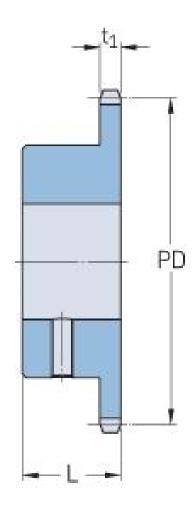

## PHS 12B-1BS22X35

| Pitch P (mm)           | 19.05  |
|------------------------|--------|
| Pitch P (in)           | 0.75   |
| No. of teeth           | 22     |
| Pitch diameter<br>(mm) | 133.86 |
| Pitch diameter (in)    | 5.27   |
| Min. bore (mm)         | 35     |
| Min. bore (in)         | 1.38   |
| Max. bore (mm)         | 35     |
| Max. bore (in)         | 1.38   |
| Hub L (mm)             | 40     |
| Hub L (in)             | 1.57   |
| Weight (kg)            | 2.13   |
| Weight (lbs)           | 4.7    |
| Bushing no.            | -      |