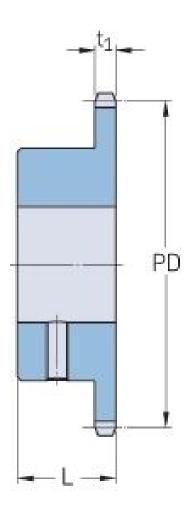

Sprockets Metric Simplex, Bored-to-size

## PHS 12B-1BS22X30

| 19.05  |
|--------|
| 0.75   |
| 22     |
| 133.86 |
|        |
| 5.27   |
| 30     |
| 1.18   |
| 30     |
| 1.18   |
| 40     |
| 1.57   |
| 2.13   |
| 4.7    |
| -      |
|        |