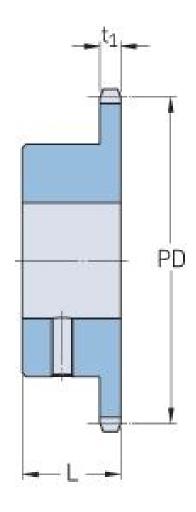

## PHS 12B-1BS22X28

| Pitch P (mm)           | 19.05  |
|------------------------|--------|
| Pitch P (in)           | 0.75   |
| No. of teeth           | 22     |
| Pitch diameter<br>(mm) | 133.86 |
| Pitch diameter (in)    | 5.27   |
| Min. bore (mm)         | 28     |
| Min. bore (in)         | 1.1    |
| Max. bore (mm)         | 28     |
| Max. bore (in)         | 1.1    |
| Hub L (mm)             | 40     |
| Hub L (in)             | 1.57   |
| Weight (kg)            | 2.13   |
| Weight (lbs)           | 4.7    |
| Bushing no.            | -      |