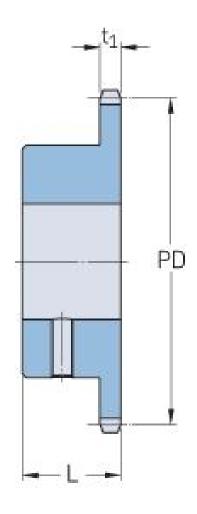

## PHS 12B-1BS21X50

| Pitch P (mm)           | 19.05  |
|------------------------|--------|
| Pitch P (in)           | 0.75   |
| No. of teeth           | 21     |
| Pitch diameter<br>(mm) | 127.82 |
| Pitch diameter (in)    | 5.03   |
| Min. bore (mm)         | 50     |
| Min. bore (in)         | 1.97   |
| Max. bore (mm)         | 50     |
| Max. bore (in)         | 1.97   |
| Hub L (mm)             | 35     |
| Hub L (in)             | 1.38   |
| Weight (kg)            | 2      |
| Weight (lbs)           | 4.41   |
| Bushing no.            | -      |