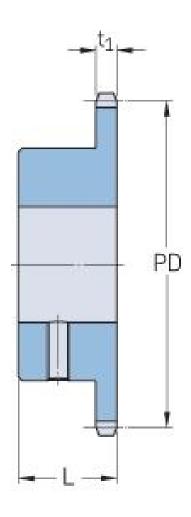

## PHS 12B-1BS21X45

| 19.05  |
|--------|
| 0.75   |
| 21     |
| 127.82 |
|        |
| 5.03   |
| 45     |
| 1.77   |
| 45     |
| 1.77   |
| 35     |
| 1.38   |
| 2      |
| 4.41   |
| -      |
|        |